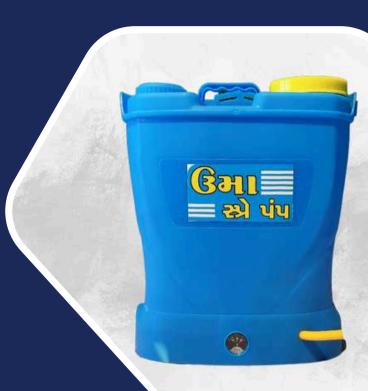

### AGRICULTURE BATTERY SPRAYER PUMP

- 20 Litres Tank Capacity
- 120 PSI Heavy Duty Copper Motor
- Heavy Duty DC Switch
- Heavy Duty PC Material Tank
- Battery Indicator
- Smart Charger With Over Current and Voltage Protection
- Charge Once and Spray Up To 30 Times
- Super Strong Belt, Lift Heavy Weight