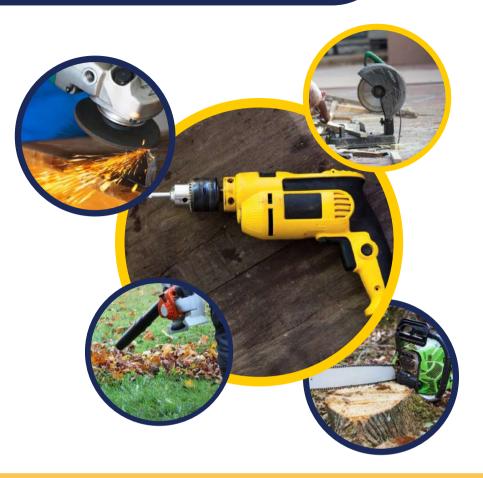

### POWER TOOLS

- Rotary Hammer Drill Machine
- Normal Drill Machine
- Grinder
- Breaker
- Blower
- Cutter Machine
- Chain-Saw
- Screwdriver
- Electric Wrench