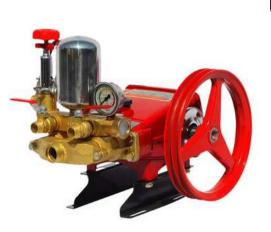

### HTP SPRAY PUMP

- 800-1200 RPM
- 30 to 70 L/Min
- 2 to 4 HP
- Working Pressure: 20-50KG/Cm2
- Aluminium Pulley

- Sprayer Tank
- Switch
- Voltage Meter
- Cap
- Charger
- Battery

- Charging Socket
- Controller
- Lance
- Belt
- Hose Pipe
- Nozzle

- Spray Gun
- Pulley
- PTO Coupler
- Oil Seal
- Piston
- Filter