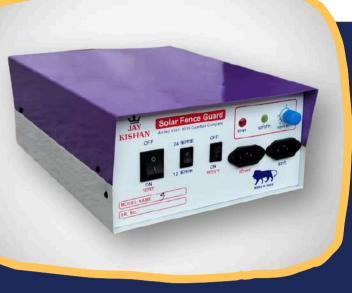

### SOLAR FENCE GUARD ZATKA MACHINE

- 18 KW Capacity
- Protection Up to 50 Acre (120 Bigha)
- 12/32Ah Lead-Acid Battery
- 12V 40W Solar Panel
- Pure Copper Transformer
- Copper Cable
- Heavy Duty Socket, Switch and Other Parts
- Day and Night Auto Mode