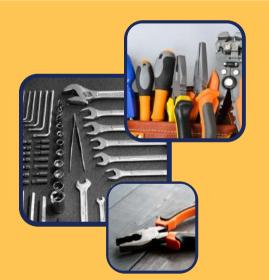

### HAND TOOLS

- Fix Spanner
- Ring Spanner
- T Spanner
- Box Spanner
- Wheel Spanner
- Plier
- Nose Plier
- Adjustable Pliers

- Welding Machine
- Welding Rod
- Drill Bit
- Iron Cutting Blade
- Grinding Paper
- Grinding Dish
- Marble Grinding Dish
- Vernier Calliper
- Level Scale
- Safety Gloves
- Air Gun
- Bag Sewing Thread