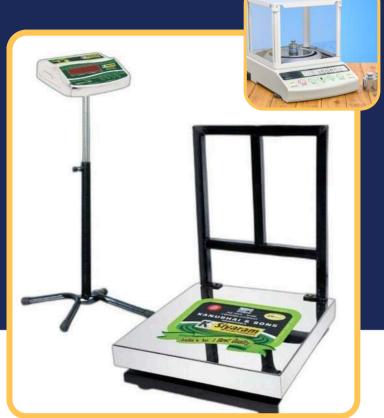

## **WEIGHING SCALE**

- Weighing Capacity: 5 KG to 2 Ton
- Heavy Structure
- Heavy Duty Load Cell
- Super Bright Digital Display
- Steel Indicator
- 6 V DC Operating System
- A-Grade Components

### **SPARE PARTS**

- Load Cell
- PCB
- Power Cable
- Dome Switch
- 7 Segment Display
- Metal Pin Connector
- Load Cell Cable
- and All Other Parts

C