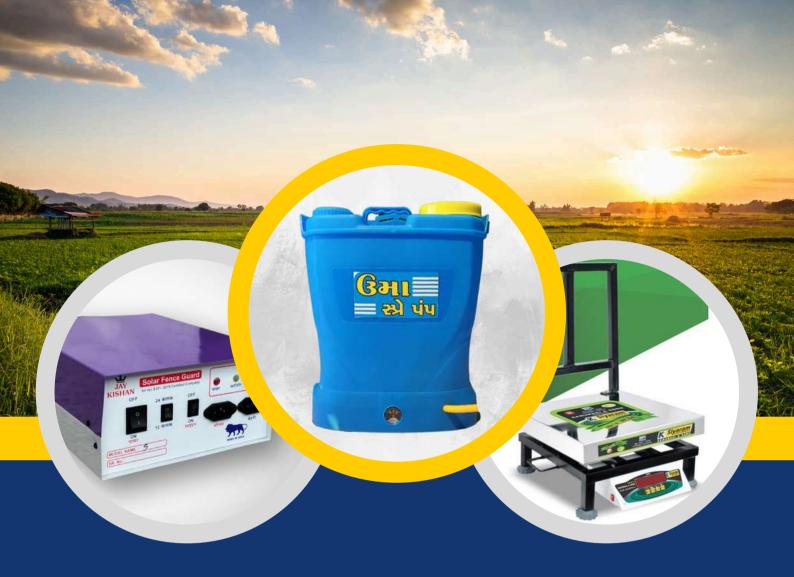

# **DOUMA** MARKETING

Best Agriculture Tools, Equipment and Repairing Service Provider near you. Contact now for Solar Fence Guard, Agriculture Sprayer Pump, Digital Scale, Agriculture Tools and Equipment, LED Light and DC Fan.

### AGRICULTURE BATTERY SPRAYER PUMP

- 20 Litres Tank Capacity
- 120 PSI Heavy Duty Copper Motor
- Heavy Duty DC Switch
- Heavy Duty PC Material Tank
- Battery Indicator
- Smart Charger With Over Current and Voltage Protection
- Charge Once and Spray Up To 30 Times
- Super Strong Belt, Lift Heavy Weight

### SOLAR FENCE GUARD ZATKA MACHINE

- 18 KW Capacity
- Protection Up to 50 Acre (120 Bigha)
- 12/32Ah Lead-Acid Battery
- 12V 40W Solar Panel
- Pure Copper Transformer
- Copper Cable
- Heavy Duty Socket, Switch and Other Parts
- Day and Night Auto Mode

## **WEIGHING SCALE**

- Weighing Capacity: 5 KG to 2 Ton
- Heavy Structure
- Heavy Duty Load Cell
- Super Bright Digital Display
- Steel Indicator
- 6 V DC Operating System
- A-Grade Components