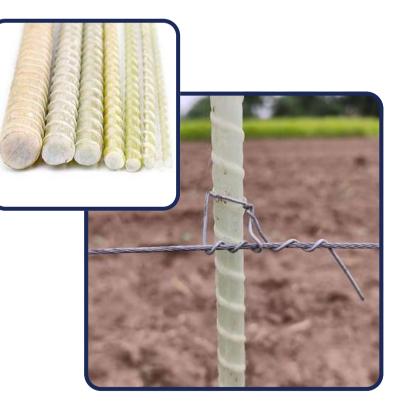

### **ZATKA MACHINE POLE**

- FRP Glass Fiber Material
- Unbreakable Pole
- Electric Non-conductor
- Fireproof
- Weatherproof
- Rust Proof
- Easy to Install and Maintain
- Use Without Insulator
- Working Fine on Rainy Conditions
- 5 to 10 Year Life Span