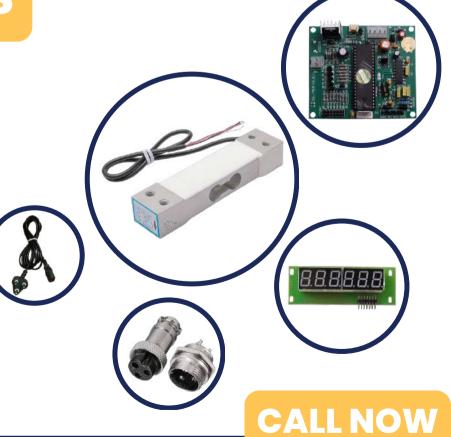

## **WEIGHING SCALE**

- Weighing Capacity: 5 KG to 2 Ton
- Heavy Structure
- Heavy Duty Load Cell
- Super Bright Digital Display
- Steel Indicator
- 6 V DC Operating System
- A-Grade Components

### **SPARE PARTS**

- Load Cell
- PCB
- Power Cable
- Dome Switch
- 7 Segment Display
- Metal Pin Connector
- Load Cell Cable
- and All Other Parts

C