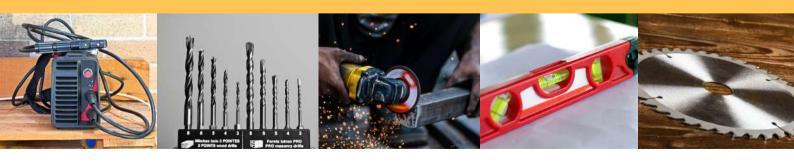

### HAND TOOLS

- Fix Spanner
- Ring Spanner
- T Spanner
- Box Spanner
- Wheel Spanner
- Plier
- Nose Plier
- Adjustable Pliers

- Welding Machine
- Welding Rod
- Drill Bit
- Iron Cutting Blade
- Grinding Paper
- Grinding Dish
- Marble Grinding Dish
- Vernier Calliper
- Level Scale
- Safety Gloves
- Air Gun
- Bag Sewing Thread